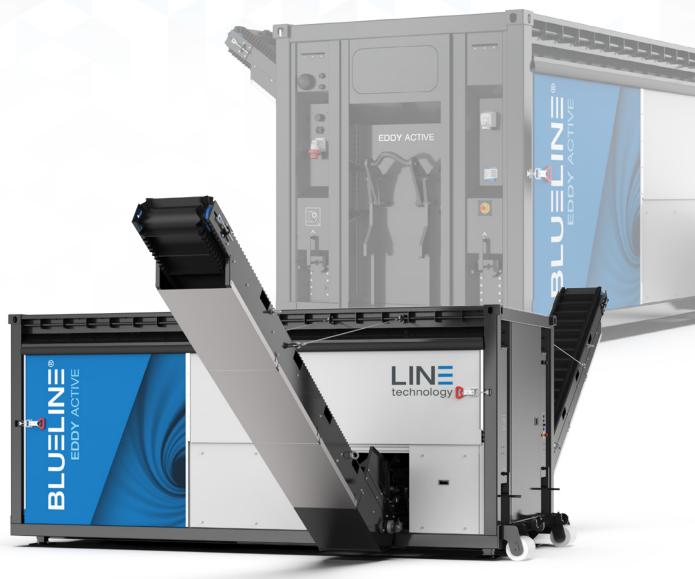

# **EDDY** ACTIVE

Eddy current sorter with excentric pole wheel

# Acceleration belt with corrugated edge

- High throughputs thanks to belt speeds of up to 3 m/s
- Automated belt tension and adjustment
- Rotating belt scraper for active cleaning of the belt surface

## Rotating magnet system

- Eddy current separator with eccentric pole wheel for sorting in the particle size range of **2 300 mm**
- Working width 1,500 mm
- Strong magnet system Up to 500 mT on the belt surface

### **Automated splitter**

Reproducible positioning of the splitter possible by pushing a button

#### Variable material discharge

- Optimised system layout thanks to free selection of discharge side
- Integrated belt scraper prevents caking

## Quick-coupling system

Tool-free installation of the external belt conveyors thanks to folding arms with snap locking

**Total mass** 10,500 kg **Dimensions\*** 6,050 x 2,450 x 2,700 mm

Highest sound pressure level\*\* 82.4 dB(A)

## Vibrating feeder

Optimal homogenisation and dosing of the feed material thanks to use of a barrier strip

## Corrugated edge belt with cleats

Secure bulk material transport at 35° belt inclination